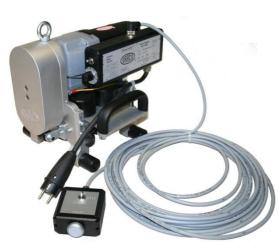

As an option, the remote control K9-1-KF can be assembled to the seamer. This remote control is ideal to close a panel on the facade or wall, convenient from the ground. It can be used on top of the roof to close barrel curved or vaulted panels. Due to the remote control for forward, stop and reverse operation, the operator can back up the seamer to the starting point, without to proceed to the machine.

Remote Control K9-1-KF