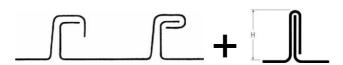

## Power Seamer K9-1-GWS metal-case included for walls, façades, domes & barrel vaulted roofs

| Art. No.: | 91580-1  | 2 Stations | kg |
|-----------|----------|------------|----|
|           | K9-1-GWS | 230V/1150W | 16 |

no unnecessary ways

time saving

K9-1-GWS

**Two forming stations** for single lock seam on walls, façades & barrel curved roofs.

- sheet metal, aluminium, copper, zinc (weathered or coated) up to 0,8 mm, stainless steel up to 0,5 mm
- ideal for barrel curved roofs, down to minimum radius of 60 cm
- adjustable for seam heights 25-60 mm
- pressure adjustment K9-1-ASS to achieve an optimum closed seam
- working speed 5,5-13 m/min. up and down the wall and on the roof
- light weight, only 16 kg
- optional remote control