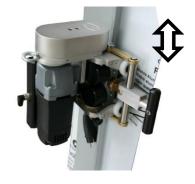

As an option, the remote control K9-1-KF can be assembled to the seamer. This remote control is ideal to close a panel on the facade or wall, convenient from the ground. It can be used on top of the roof to close barrel curved or vaulted panels. Due to the remote control for forward, stop and reverse operation, the operator can back up the seamer to the starting point, without to proceed to the machine.

Remote Control K9-1-KF