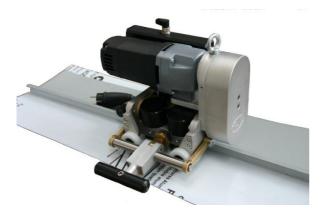

## Power Seamer K9-1-GWS metal-case included for walls, façades, domes & barrel vaulted roofs

| Art. No.: | 91580-1  | 2 Stations | kg |
|-----------|----------|------------|----|
|           | K9-1-GWS | 230V/1150W | 16 |

no unnecessary ways

time saving

K9-1-GWS

**Two forming stations** for single lock seam on walls, façades & barrel curved roofs.

- sheet metal, aluminium, copper, zinc (weathered or coated) up to 0,8 mm, stainless steel up to 0,5 mm
- ideal for barrel curved roofs, down to minimum radius of 60 cm
- adjustable for seam heights 25-60 mm
- pressure adjustment K9-1-ASS to achieve an optimum closed seam
- working speed 5,5-13 m/min. up and down the wall and on the roof
- light weight, only 16 kg
- optional remote control